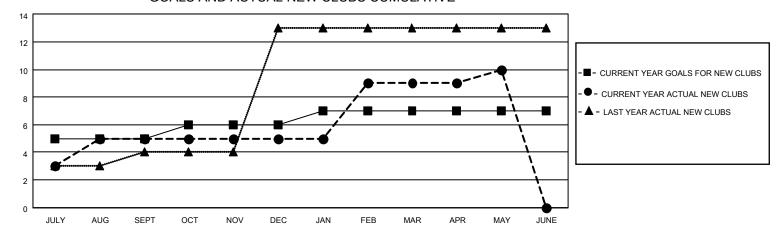

## MONTHLY MEMBERSHIP PROGRESS REPORT

LOCATION INDIA District 320 G Results as of: 5/31/2022

| Clubs                 |               |           |               | Members               |                        |                         |                                                    |
|-----------------------|---------------|-----------|---------------|-----------------------|------------------------|-------------------------|----------------------------------------------------|
| RESULTS FOR 2021-2022 |               |           |               | RESULTS FOR 2021-2022 |                        |                         |                                                    |
| QUARTER               | NEW CLUB GOAL | NEW CLUBS | DROPPED CLUBS | QUARTER MEME          | BER GROWTH NET<br>GOAL | MEMBER GROWTH<br>ACTUAL | DROPPED<br>MEMBERS ACTUAL<br>(including transfers) |
| JULY/AUG/SEPT         | 5             | 5         | 3             | JULY/AUG/SEPT         | 100                    | 305                     | 74                                                 |
| OCT/NOV/DEC           | 1             | 0         | 4             | OCT/NOV/DEC           | 50                     | 79                      | 165                                                |
| JAN/FEB/MAR           | 1             | 4         | 2             | JAN/FEB/MAR           | 50                     | 214                     | 59                                                 |
| APR/MAY/JUNE          | 0             | 1         | 0             | APR/MAY/JUNE          | 50                     | 51                      | 23                                                 |

## GOALS AND ACTUAL NEW CLUBS CUMULATIVE