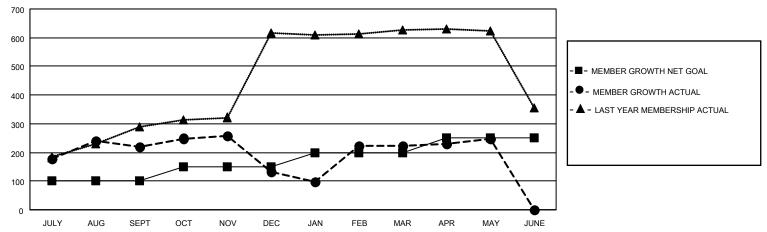

## MONTHLY MEMBERSHIP PROGRESS REPORT

LOCATION INDIA District 320 G Results as of: 5/31/2022

| Clubs                 |               |           |               | Members               |                        |                         |                                                    |
|-----------------------|---------------|-----------|---------------|-----------------------|------------------------|-------------------------|----------------------------------------------------|
| RESULTS FOR 2021-2022 |               |           |               | RESULTS FOR 2021-2022 |                        |                         |                                                    |
| QUARTER               | NEW CLUB GOAL | NEW CLUBS | DROPPED CLUBS | QUARTER MEME          | BER GROWTH NET<br>GOAL | MEMBER GROWTH<br>ACTUAL | DROPPED<br>MEMBERS ACTUAL<br>(including transfers) |
| JULY/AUG/SEPT         | 5             | 5         | 3             | JULY/AUG/SEPT         | 100                    | 305                     | 74                                                 |
| OCT/NOV/DEC           | 1             | 0         | 4             | OCT/NOV/DEC           | 50                     | 79                      | 165                                                |
| JAN/FEB/MAR           | 1             | 4         | 2             | JAN/FEB/MAR           | 50                     | 214                     | 59                                                 |
| APR/MAY/JUNE          | 0             | 1         | 0             | APR/MAY/JUNE          | 50                     | 51                      | 23                                                 |

## GOALS AND ACTUAL MEMBERS CUMULATIVE

| DROPPED CLUBS: 9 |     | 56 CLUBS OF 88 ADDED 1 OR<br>MORE NEW MEMBERS | GENDER DISTRIBUTION                 |                                |  |
|------------------|-----|-----------------------------------------------|-------------------------------------|--------------------------------|--|
|                  |     | WORE NEW WEINBERG                             | MALE<br>FEMALE                      | 2,288 (80.85%)<br>542 (19.15%) |  |
| DROPPED MEMBERS  |     |                                               | NON BINARY PREFER NOT TO ANSWER     | 0 (0.00%)<br>0 (0.00%)         |  |
| DECEASED         | 6   |                                               | THE ENTITY TO ANOWER                | 0 (0.0070)                     |  |
| CLUB CANCELLED   | 188 | CLICK HERE FOR CUMULATIVE                     | TOTAL FAMILY UNIT MEMBERS           | 853                            |  |
| OTHER            | 127 | MEMBERSHIP DATA                               |                                     |                                |  |
| TOTAL            | 321 |                                               | FAMILY MEMBERS PAYING HALF DUES 437 |                                |  |
|                  |     |                                               |                                     |                                |  |